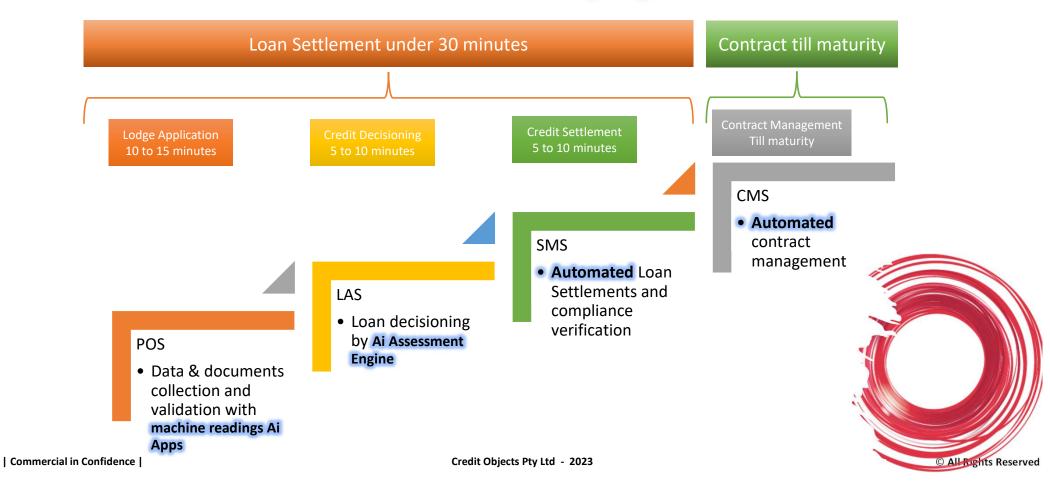

### Orion Lender (Ai) Workflows

Orion Lender Ai enriched with automated workflows for the entire lending lifecycle in the asset financing and leasing sector, covering processes from application initiation to application maturity.

Orion Lender Ai famous for loan settlement under 30 minutes.

### How Quick Orion Lender (Ai) Works?